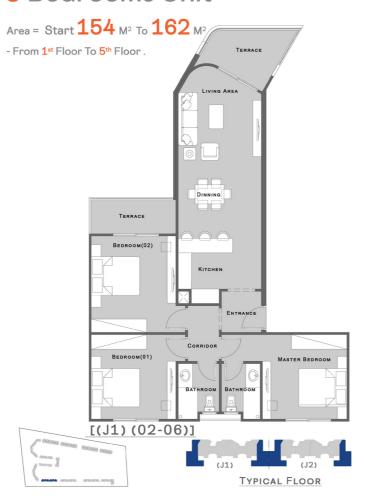

drooms Unit

Area = 138 M<sup>2</sup> & 139 M<sup>2</sup>

- 2. Code : [ (J1) (GR 06)] Garden = 92.37 m<sup>2</sup>
- 3. Code : [ (J2) (GR 01)] Garden = 92.84 m<sup>2</sup>
- 4. Code : [ (J2) (GR 06)] Garden = 112.62 m<sup>2</sup>

# Area = 207 M<sup>2</sup> & 217 M<sup>2</sup> 1. Code : [ (J1) (GR - 01)] - Garden = 113.11 m<sup>2</sup>



# GARDEN LOWER FLOOR UPPER FLOOR [(J1) (GR-02)]



- 1. Code : [ (J1) (GR 02)] Garden = 110.98 m<sup>2</sup>
- 2. Code : [ (J1) (GR 03)] Garden = 111.48 m<sup>2</sup>
- 3. Code : [ (J2) (GR 02)] Garden = 110.98 m<sup>2</sup>
- 4. Code : [ (J2) (GR 03)] Garden = 111.48 m<sup>2</sup>

# Typical Floor

### 2 Bedrooms Unit

Area = Start 109 M<sup>2</sup> To 123 M<sup>2</sup> - From 1st Floor To 5th Floor.

[(J2) (02-05)]

TYPICAL FLOOR

### 3 Bedrooms Unit



## Roof Floor





# Roof Floor