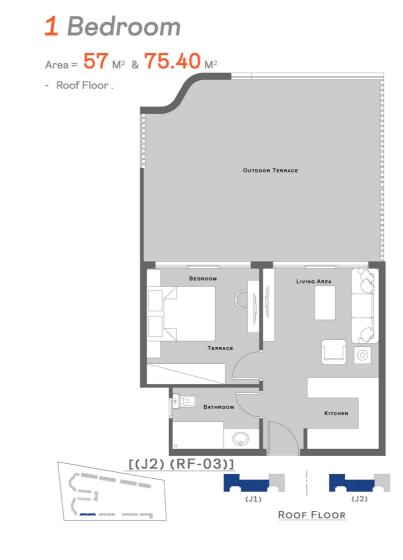

= 138 M<sup>2</sup> & 139 M<sup>2</sup>

- 2. Code : [ (J1) (GR 06)] Garden = 92.37 m<sup>2</sup>
- 3. Code : [ (J2) (GR 01)] Garden = 92.84 m<sup>2</sup>
- 4. Code : [ (J2) (GR 06)] Garden = 112.62 m<sup>2</sup>

# Area = 207 M<sup>2</sup> & 217 M<sup>2</sup> 1. Code : [ (J1) (GR - 01)] - Garden = 113.11 m<sup>2</sup>



# GARDEN LOWER FLOOR UPPER FLOOR [(J1) (GR-02)]



- 1. Code : [ (J1) (GR 02)] Garden = 110.98 m<sup>2</sup>
- 2. Code : [ (J1) (GR 03)] Garden = 111.48 m<sup>2</sup>
- 3. Code : [ (J2) (GR 02)] Garden = 110.98 m<sup>2</sup>
- 4. Code : [ (J2) (GR 03)] Garden = 111.48 m<sup>2</sup>

# Typical Floor

### 2 Bedrooms Unit

Area = Start 109 M<sup>2</sup> To 123 M<sup>2</sup> - From 1st Floor To 5th Floor.

[(J2) (02-05)]

TYPICAL FLOOR

### 3 Bedrooms Unit



## Roof Floor





# Roof Floor