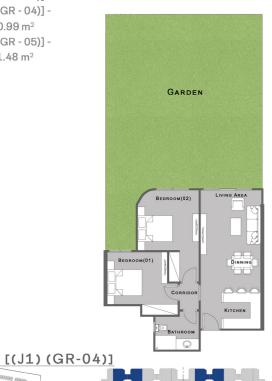

#### Area = 98 M<sup>2</sup>

- 1. Code : [ (J1) (GR 04)] Garden = 110.98 m<sup>2</sup>
- 2. Code : [ (J1) (GR 05)] Garden = 111.48 m<sup>2</sup>
- 3. Code : [ (J2) (GR 04)] -
- Garden = 110.99 m<sup>2</sup>
- 4. Code : [ (J2) (GR 05)] -Garden = 111.48 m<sup>2</sup>