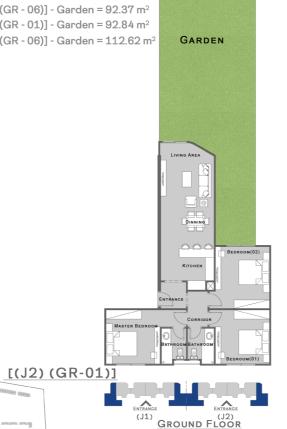

## **Ground Floor**

#### 3 Bedrooms Unit

Area = 138 M<sup>2</sup> & 139 M<sup>2</sup>

- 2. Code : [ (J1) (GR 06)] Garden = 92.37 m<sup>2</sup>
- 3. Code : [ (J2) (GR 01)] Garden = 92.84 m<sup>2</sup>
- 4. Code : [ (J2) (GR 06)] Garden = 112.62 m<sup>2</sup>