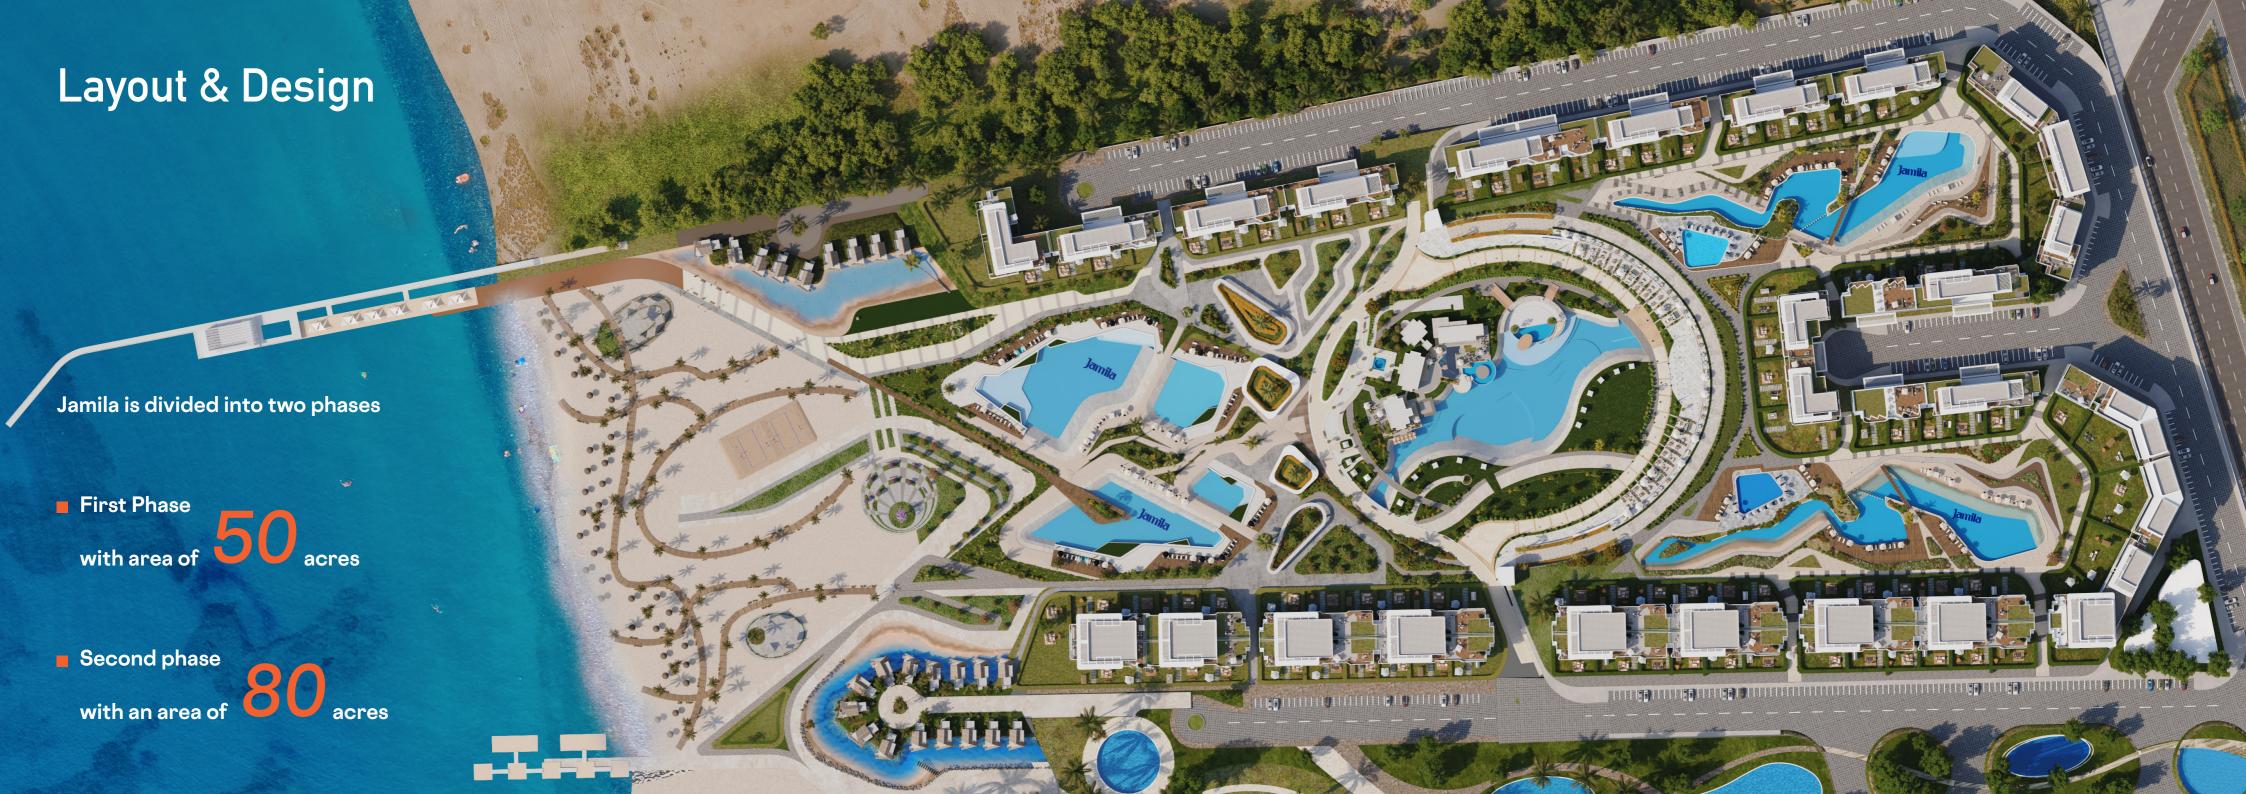

At Jamila, we cherish easy living, mindful moments, and the beauty that surrounds us.

Jamila Location

Airport

Sas El Hekma

© Location

Sidi Heneish

2.30 Hours from Cairo Gates

Minutes from International Airport

Minutes away from Almazah Bay

1.5 Hours from New Alamein

Land Area 130 Acres

Beach front 700 M

Green spaces & water features 91 %

Delivery date:

3 year

**Q** Cairo