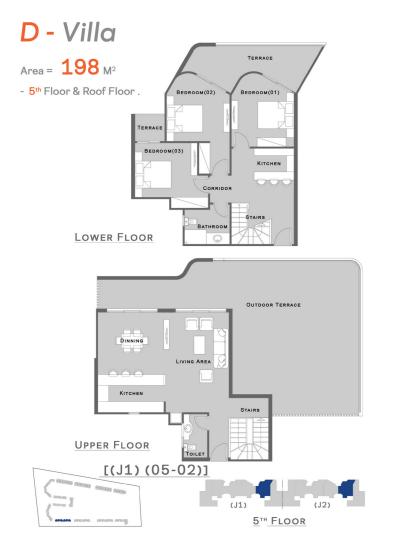

& 139 M<sup>2</sup>

- 2. Code : [ (J1) (GR 06)] Garden = 92.37 m<sup>2</sup>
- 3. Code : [ (J2) (GR 01)] Garden = 92.84 m<sup>2</sup>
- 4. Code : [ (J2) (GR 06)] Garden = 112.62 m<sup>2</sup>

# Area = 207 M<sup>2</sup> & 217 M<sup>2</sup> 1. Code : [ (J1) (GR - 01)] - Garden = 113.11 m<sup>2</sup>



# GARDEN LOWER FLOOR UPPER FLOOR [(J1) (GR-02)]



- 1. Code : [ (J1) (GR 02)] Garden = 110.98 m<sup>2</sup>
- 2. Code : [ (J1) (GR 03)] Garden = 111.48 m<sup>2</sup>
- 3. Code : [ (J2) (GR 02)] Garden = 110.98 m<sup>2</sup>
- 4. Code : [ (J2) (GR 03)] Garden = 111.48 m<sup>2</sup>

# Typical Floor

### 2 Bedrooms Unit

Area = Start 109 M<sup>2</sup> To 123 M<sup>2</sup> - From 1st Floor To 5th Floor.

[(J2) (02-05)]

TYPICAL FLOOR

### 3 Bedrooms Unit



## Roof Floor





# Roof Floor