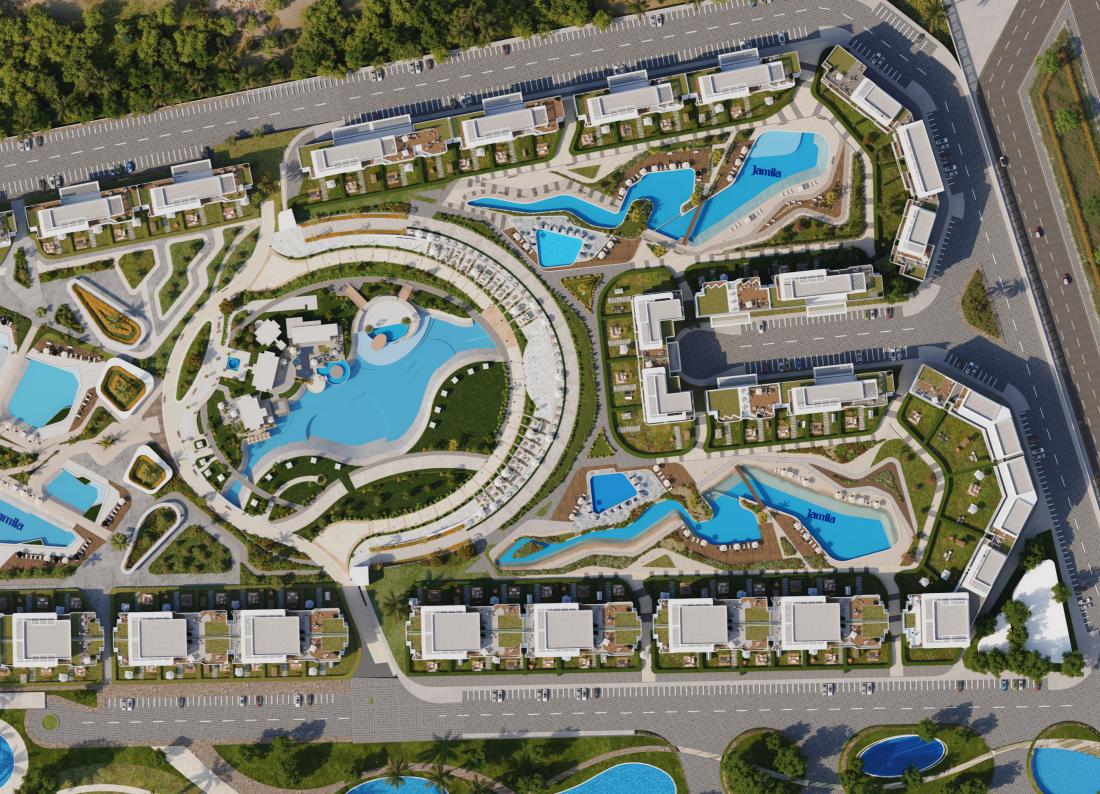

## **Facilities & Amenities**

- **5** stars hotel
- F&B include all international franchises
- Commercial Mall include all international brands
- Sandy Swimming Pools
- Club HouseDancing fountain
- Gym & Spa
- Underground parking
- Beach Club house
- Kids Area

## Layout & Design

Jamila is divided into two phases

First Phase with area of 50 acres

Second phase

**H**HI