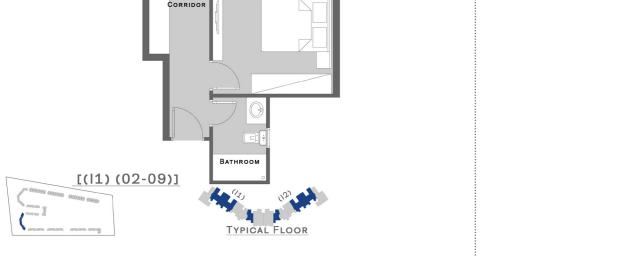

## Typical Floor

**1** Bedroom Unit

TERRACE (01)

LIVING AREA

Агеа = **72** м² & **79** м²

- From 1<sup>st</sup> Floor To 5<sup>th</sup> Floor

**2** Bedrooms Unit