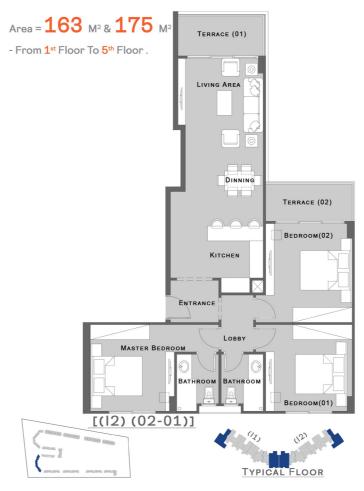

## Typical Floor

**1** Bedroom Unit

TERRACE (01)

LIVING AREA

Агеа = **72** м² & **79** м²

- From 1<sup>st</sup> Floor To 5<sup>th</sup> Floor

**2** Bedrooms Unit