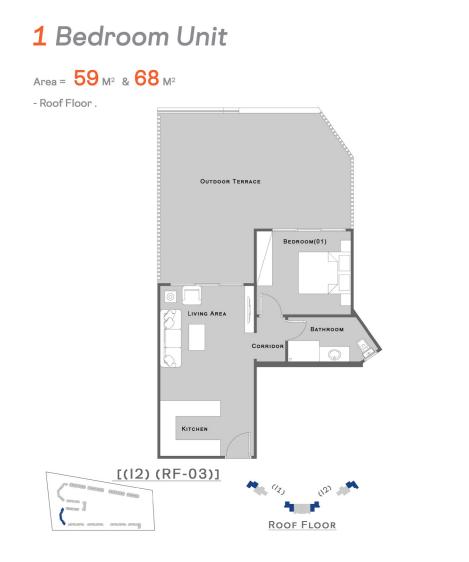

151** M<sup>2</sup> 1. Code : [ (I1) (GR - 01)] - Garden = 91.82 m<sup>2</sup> 2. Code : [ (I1) (GR - 09)] - Garden = 46.25 m<sup>2</sup> 3. Code : [ (I2) (GR - 01)] - Garden = 108.46 m<sup>2</sup> 4. Code : [ (I2) (GR - 09)] - Garden = 89.98 m<sup>2</sup>

[(l2) (GR-09)]

areare areare areare areag



### **Duplex Unit**

### Area = **147** M<sup>2</sup>

2. Code : [ (I1) (GR - 07)] - Garden = 68.57 m<sup>2</sup> 3. Code : [ (I2) (GR - 03)] - Garden = 87.62 m<sup>2</sup> 4. Code : [ (I2) (GR - 04)] - Garden = 92.36 m<sup>2</sup>





TERRACE (02

## Typical Floor

**1** Bedroom Unit

TERRACE (01)

LIVING AREA

Агеа = **72** м² & **79** м²

- From 1<sup>st</sup> Floor To 5<sup>th</sup> Floor





**2** Bedrooms Unit



## **Typical Floor**

### **3** Bedrooms Unit





### **Roof Floor**



### **2** Bedrooms Unit





### **Roof Floor**



D - Villa

Area = 260 M<sup>2</sup>

- 5<sup>th</sup> Floor & Roof Floor









Engl

-

1500