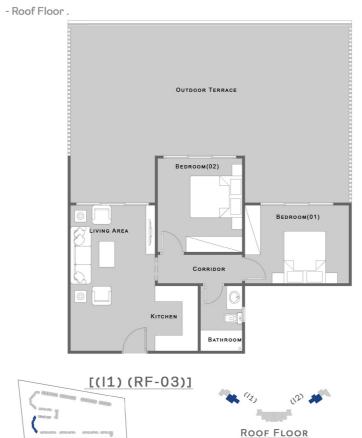

[ (I1) (GR - 01)] - Garden = 91.82 m<sup>2</sup> 2. Code : [ (I1) (GR - 09)] - Garden = 46.25 m<sup>2</sup> 3. Code : [ (I2) (GR - 01)] - Garden = 108.46 m<sup>2</sup> 4. Code : [ (I2) (GR - 09)] - Garden = 89.98 m<sup>2</sup>

[(l2) (GR-09)]

areare areare areare areag



### **Duplex Unit**

### Area = **147** M<sup>2</sup>

2. Code : [ (I1) (GR - 07)] - Garden = 68.57 m<sup>2</sup> 3. Code : [ (I2) (GR - 03)] - Garden = 87.62 m<sup>2</sup> 4. Code : [ (I2) (GR - 04)] - Garden = 92.36 m<sup>2</sup>





TERRACE (02

## Typical Floor

**1** Bedroom Unit

TERRACE (01)

LIVING AREA

Агеа = **72** м² & **79** м²

- From 1<sup>st</sup> Floor To 5<sup>th</sup> Floor





**2** Bedrooms Unit



## **Typical Floor**

### **3** Bedrooms Unit





### **Roof Floor**



### **2** Bedrooms Unit





### **Roof Floor**



D - Villa

Area = 260 M<sup>2</sup>

- 5<sup>th</sup> Floor & Roof Floor









Engl

-

1500