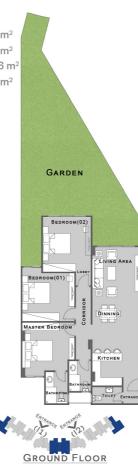

&B include all international franchises
- Commercial Mall include all international brands
- Sandy Swimming Pools
- Club HouseDancing fountain
- Gym & Spa
- Underground parking
- Beach Club house
- Kids Area







### Spaces Starts From

# **79** M2

### Payment Plan



## Layout & Design

Jamila is divided into two phases

First Phase with area of 50 acres

Second phase



**H**HI



### **Ground Floor**





## **Ground Floor**

### **3** Bedrooms Unit

### Area = **141** M<sup>2</sup> & **151** M<sup>2</sup> 1. Code : [ (I1) (GR - 01)] - Garden = 91.82 m<sup>2</sup> 2. Code : [ (I1) (GR - 09)] - Garden = 46.25 m<sup>2</sup> 3. Code : [ (I2) (GR - 01)] - Garden = 108.46 m<sup>2</sup> 4. Code : [ (I2) (GR - 09)] - Garden = 89.98 m<sup>2</sup>

[(l2) (GR-09)]

areare areare areare areag



### **Duplex Unit**

### Area = **147** M<sup>2</sup>

2. Code : [ (I1) (GR - 07)] - Garden = 68.57 m<sup>2</sup> 3. Code : [ (I2) (GR - 03)] - Garden = 87.62 m<sup>2</sup> 4. Code : [ (I2) (GR - 04)] - Garden = 92.36 m<sup>2</sup>





TERRACE (02

## Typical Floor

**1** Bedroom Unit

TERRACE (01)

LIVING AREA

Агеа = **72** м² & **79** м²

- From 1<sup>st</sup> Floor To 5<sup>th</sup> Floor





**2** Bedrooms Unit



## **Typical Floor**

### **3** Bedrooms Unit





### **Roof Floor**



### **2** Bedrooms Unit





### **Roof Floor**



D - Villa

Area = 260 M<sup>2</sup>

- 5<sup>th</sup> Floor & Roof Floor









Engl

-

1500