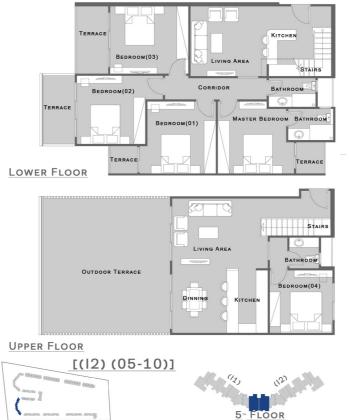

### **Roof Floor**

D - Villa

Area = 260 M<sup>2</sup>

- 5<sup>th</sup> Floor & Roof Floor

Engl

-

1500