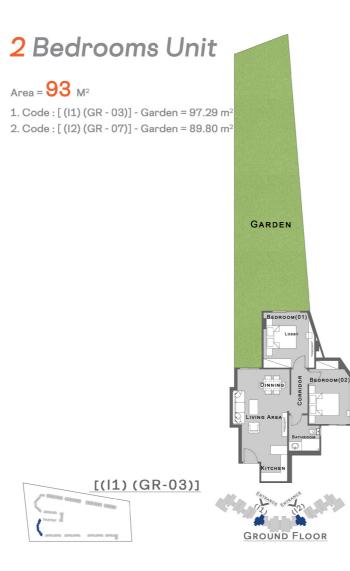

ney. It's not about extravagance, but about finding joy in the subtle details and the simple pleasures of life. We invite you to experience a world where luxury means pure experiences, not just material possessions.

About **Jamia**®

At Jamila, we cherish easy living, mindful moments, and the beauty that surrounds us.





GROUP

## **Facilities & Amenities**

- **5** stars hotel
- F&B include all international franchises
- Commercial Mall include all international brands
- Sandy Swimming Pools
- Club HouseDancing fountain
- Gym & Spa
- Underground parking
- Beach Club house
- Kids Area







### Spaces Starts From

# **79** M2

### Payment Plan



## Layout & Design

Jamila is divided into two phases

First Phase with area of 50 acres

Second phase



**H**HI



### **Ground Floor**





## **Ground Floor**

### **3** Bedrooms Unit

### Area = **141** M<sup>2</sup> & **151** M<sup>2</sup> 1. Code : [ (I1) (GR - 01)] - Garden = 91.82 m<sup>2</sup> 2. Code : [ (I1) (GR - 09)] - Garden = 46.25 m<sup>2</sup> 3. Code : [ (I2) (GR - 01)] - Garden = 108.46 m<sup>2</sup> 4. Code : [ (I2) (GR - 09)] - Garden = 89.98 m<sup>2</sup>

[(l2) (GR-09)]

areare areare areare areag



### **Duplex Unit**

### Area = **147** M<sup>2</sup>

2. Code : [ (I1) (GR - 07)] - Garden = 68.57 m<sup>2</sup> 3. Code : [ (I2) (GR - 03)] - Garden = 87.62 m<sup>2</sup> 4. Code : [ (I2) (GR - 04)] - Garden = 92.36 m<sup>2</sup>





TERRACE (02

## Typical Floor

**1** Bedroom Unit

TERRACE (01)

LIVING AREA

Агеа = **72** м² & **79** м²

- From 1<sup>st</sup> Floor To 5<sup>th</sup> Floor





**2** Bed