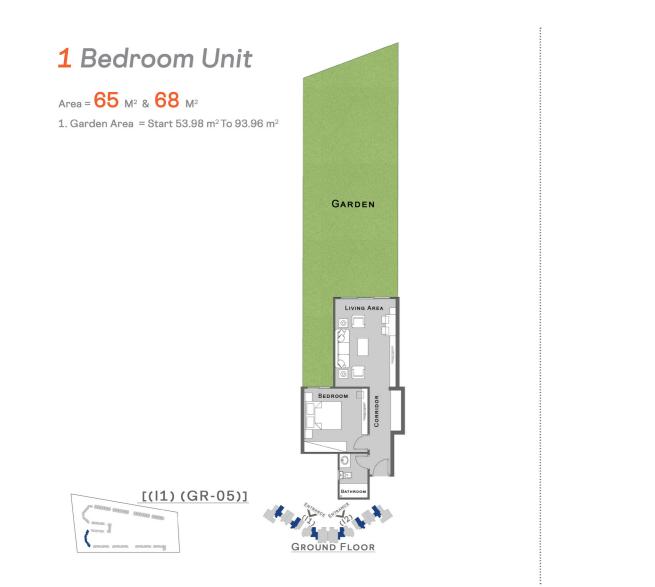

urney. It's not about extravagance, but about finding joy in the subtle details and the simple pleasures of life. We invite you to experience a world where luxury means pure experiences, not just material possessions.

About **Jamia**®

At Jamila, we cherish easy living, mindful moments, and the beauty that surrounds us.





GROUP

## **Facilities & Amenities**

- **5** stars hotel
- F&B include all international franchises
- Commercial Mall include all international brands
- Sandy Swimming Pools
- Club HouseDancing fountain
- Gym & Spa
- Underground parking
- Beach Club house
- Kids Area







### Spaces Starts From

# **79** M2

### Payment Plan



## Layout & Design

Jamila is divided into two phases

First Phase with area of 50 acres

Second phase



**H**HI



### **Ground Floor**





## **Ground Floor**

### **3** Bedrooms Unit

### Area = **141** M<sup>2</sup> & **151** M<sup>2</sup> 1. Code : [ (I1) (GR - 01)] - Garden = 91.82 m<sup>2</sup> 2. Code : [ (I1) (GR - 09)] - Garden = 46.25 m<sup>2</sup> 3. Code : [ (I2) (GR - 01)] - Garden = 108.46 m<sup>2</sup> 4. Code : [ (I2) (GR - 09)] - Garden = 89.98 m<sup>2</sup>

[(l2) (GR-09)]

areare areare areare areag



### **Duplex Unit**

### Area = **147** M<sup>2</sup>

2. Code : [ (I1) (GR - 07)] - Garden = 68.57 m<sup>2</sup> 3. Code : [ (I2) (GR - 03)] - Garden = 87.62 m<sup>2</sup> 4. Code : [ (I2) (GR - 04)] - Garden = 92.36 m<sup>2</sup>





TERRACE (02

## Typical Floor

**1** Bedroom Unit

TERRACE (01)

LIVING AREA

Агеа = **72** м² & **79** м²

- From 1<sup>st</sup> Floor To 5<sup>th</sup> Floor





**2** B