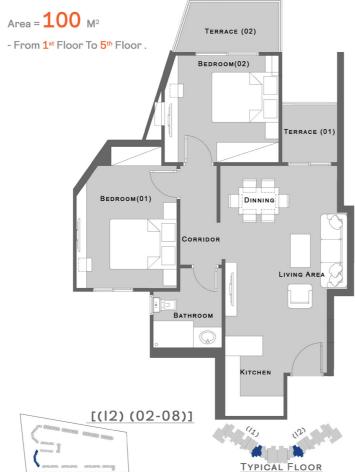

## Typical Floor

**1** Bedroom Unit

TERRACE (01)

LIVING AREA

Агеа = **72** м² & **79** м²

- From 1<sup>st</sup> Floor To 5<sup>th</sup> Floor

**2** Bedrooms Unit