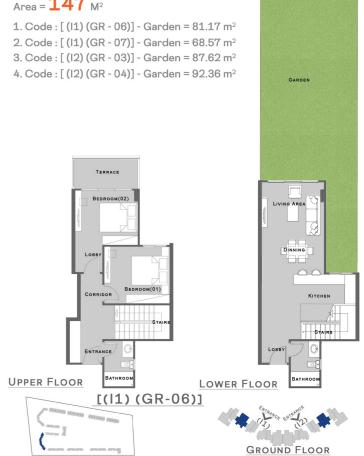

### **Duplex Unit**

### Area = **147** M<sup>2</sup>

2. Code : [ (I1) (GR - 07)] - Garden = 68.57 m<sup>2</sup> 3. Code : [ (I2) (GR - 03)] - Garden = 87.62 m<sup>2</sup> 4. Code : [ (I2) (GR - 04)] - Garden = 92.36 m<sup>2</sup>