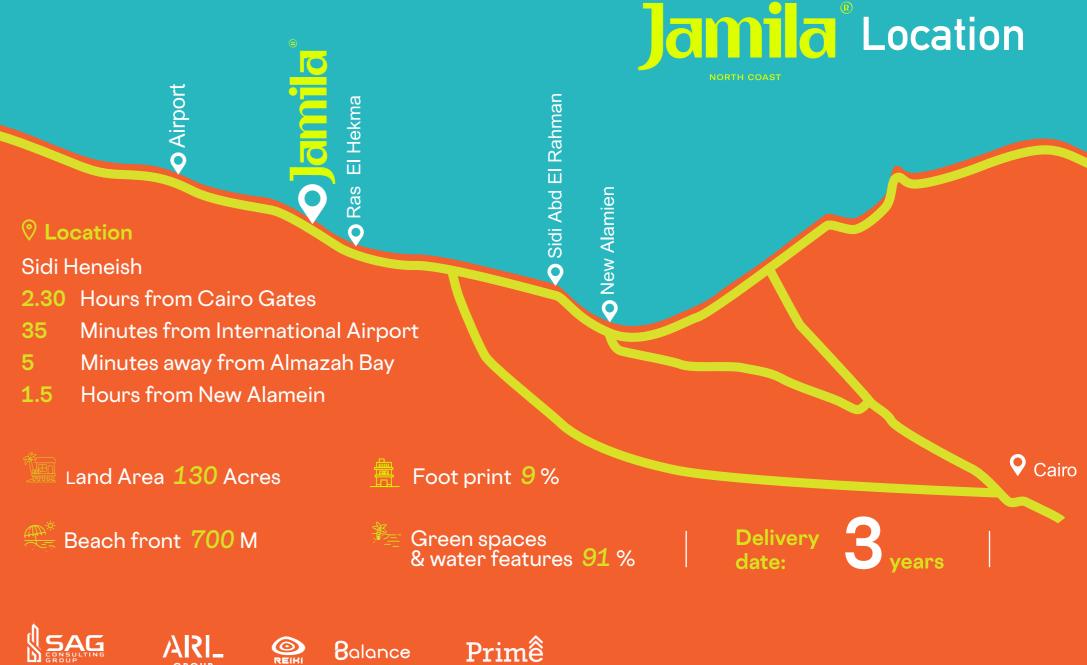

H

NORTH COAST

16107

At **Jamila**, We believe beauty is a deeply personal journey. It's not about extravagance, but about finding joy in the subtle details and the simple pleasures of life. We invite you to experience a world where luxury means pure experiences, not just material possessions.

About **Jamia**®

At Jamila, we cherish easy living, mindful moments, and the beauty that surrounds us.





GROUP

### **Facilities & Amenities**

- **5** stars hotel
- F&B include all international franchises
- Commercial Mall include all international brands
- Sandy Swimming Pools
- Club HouseDancing fountain
- Gym & Spa
- Underground parking
- Beach Club house
- Kids Area







### Spaces Starts From

# **79** M2

### Payment Plan



## Layout & Design

Jamila is divided into two phases

First Phase with area of 50 acres

Second phase



**H**HI



### **Ground Floor**

#### 2 Bedrooms Unit

#### Area = **100** M<sup>2</sup>

1. Code : [ (H1) (GR - 04)] - Garden = 91.06 m<sup>2</sup> 2. Code : [ (H1) (GR - 05)] - Garden = 91.97 m<sup>2</sup> 3. Code : [ (H2) (GR - 02)] - Garden = 91.07 m<sup>2</sup> 4. Code : [ (H2) (GR - 03)] - Garden = 91.97 m<sup>2</sup>



#### **3** Bedrooms Unit

###