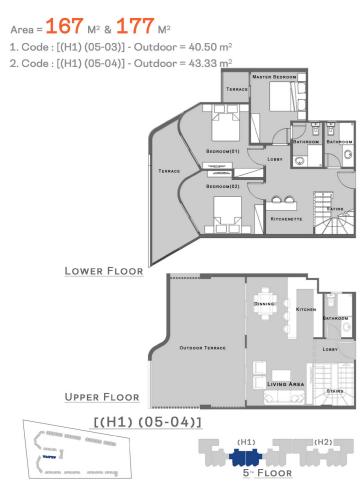

rden = 79.09 m<sup>2</sup> 3. Code : [ (H2) (GR - 01)] - Garden = 79.98 m<sup>2</sup> 4. Code : [ (H2) (GR - 06)] - Garden = 97.24 m<sup>2</sup>



### **Ground Floor**

#### Duplex Unit

 $Area = 209 M^2 \& 219 M^2$ 

1. Code : [ (H1) (GR - 02)] - Garden = 91.06 m<sup>2</sup> 2. Code : [ (H1) (GR - 03)] - Garden = 91.96 m<sup>2</sup>





## Typical Floor

### 2 Bedrooms Unit



- From 1<sup>st</sup> Floor To 5<sup>th</sup> Floor .



#### **3** Bedrooms Unit

Area = Strat **154** м² То **162** м²

- From 1<sup>st</sup> Floor To 5<sup>th</sup> Floor



### **Roof Floor**

#### **1** Bedroom Unit

#### Area = 75 M<sup>2</sup>

1. Code : [(H1) (RF-01)] - Outdoor = 90.64 m<sup>2</sup> 2. Code : [(H1) (RF-04)] - Outdoor = 89.96 m<sup>2</sup>









### **Roof Floor**



D VILLA

D - Villa











Engl

-

1500