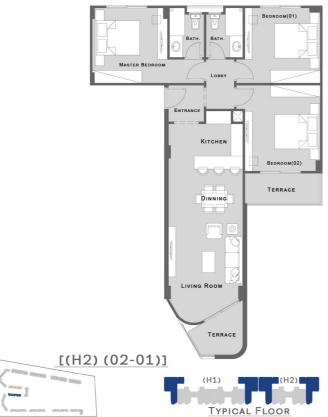

## Typical Floor

#### **3** Bedrooms Unit

Area = Strat **154** м² То **162** м²

- From 1<sup>st</sup> Floor To 5<sup>th</sup> Floor