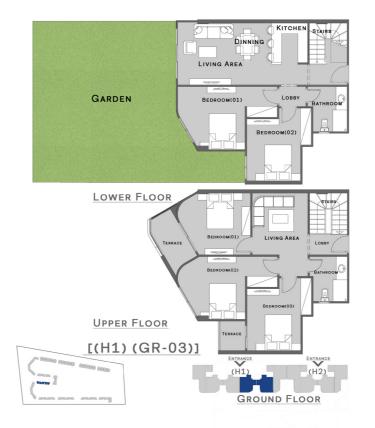

### **Ground Floor**

#### Duplex Unit

 $Area = 209 M^2 \& 219 M^2$ 

1. Code : [ (H1) (GR - 02)] - Garden = 91.06 m<sup>2</sup> 2. Code : [ (H1) (GR - 03)] - Garden = 91.96 m<sup>2</sup>