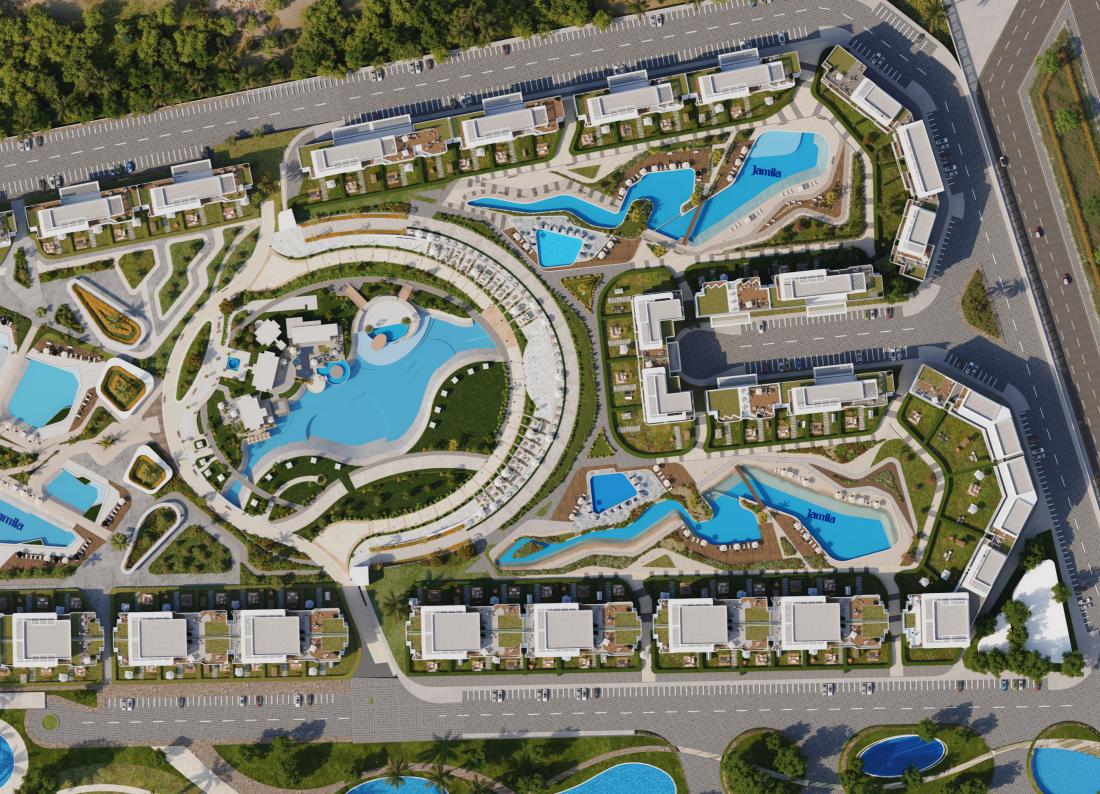

### **Facilities & Amenities**

- **5** stars hotel
- F&B include all international franchises
- Commercial Mall include all international brands
- Sandy Swimming Pools
- Club HouseDancing fountain
- Gym & Spa
- Underground parking
- Beach Club house
- Kids Area

## Layout & Design

Jamila is divided into two phases

First Phase with area of 50 acres

Second phase

**H**HI