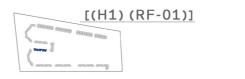

### **Roof Floor**

#### **1** Bedroom Unit

#### Area = 75 M<sup>2</sup>

1. Code : [(H1) (RF-01)] - Outdoor = 90.64 m<sup>2</sup> 2. Code : [(H1) (RF-04)] - Outdoor = 89.96 m<sup>2</sup>