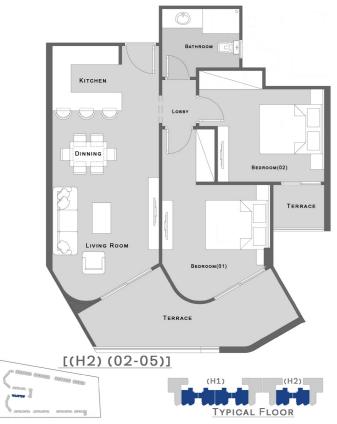

## Typical Floor

### 2 Bedrooms Unit

- From 1<sup>st</sup> Floor To 5<sup>th</sup> Floor .