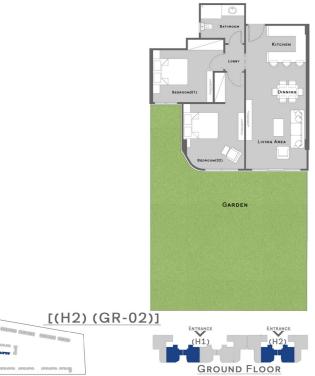

### **Ground Floor**

#### 2 Bedrooms Unit

#### Area = **100** M<sup>2</sup>

1. Code : [ (H1) (GR - 04)] - Garden = 91.06 m<sup>2</sup> 2. Code : [ (H1) (GR - 05)] - Garden = 91.97 m<sup>2</sup> 3. Code : [ (H2) (GR - 02)] - Garden = 91.07 m<sup>2</sup> 4. Code : [ (H2) (GR - 03)] - Garden = 91.97 m<sup>2</sup>