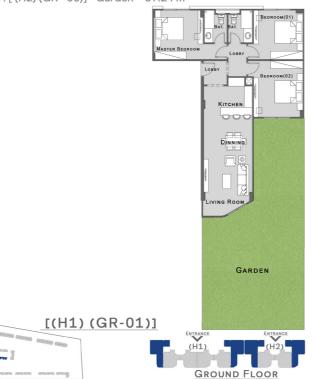

### **Ground Floor**

#### **3** Bedrooms Unit

#### $A_{rea} = 139_{M^2} \times 140_{M^2}$

1. Code : [ (H1) (GR - 01)] - Garden = 98.14 m<sup>2</sup> 2. Code : [ (H1) (GR - 06)] - Garden = 79.09 m<sup>2</sup> 3. Code : [ (H2) (GR - 01)] - Garden = 79.98 m<sup>2</sup> 4. Code : [ (H2) (GR - 06)] - Garden = 97.24 m<sup>2</sup>