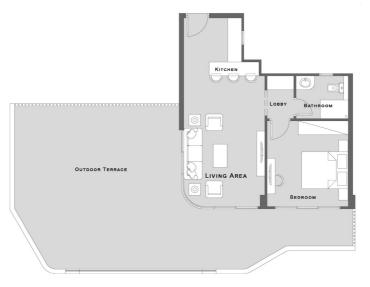

### **Roof Floor**

#### **1** Bedroom Unit

#### Area = 75 M<sup>2</sup>

1. Code : [(H1) (RF-01)] - Outdoor = 90.64 m<sup>2</sup> 2. Code : [(H1) (RF-04)] - Outdoor = 89.96 m<sup>2</sup>