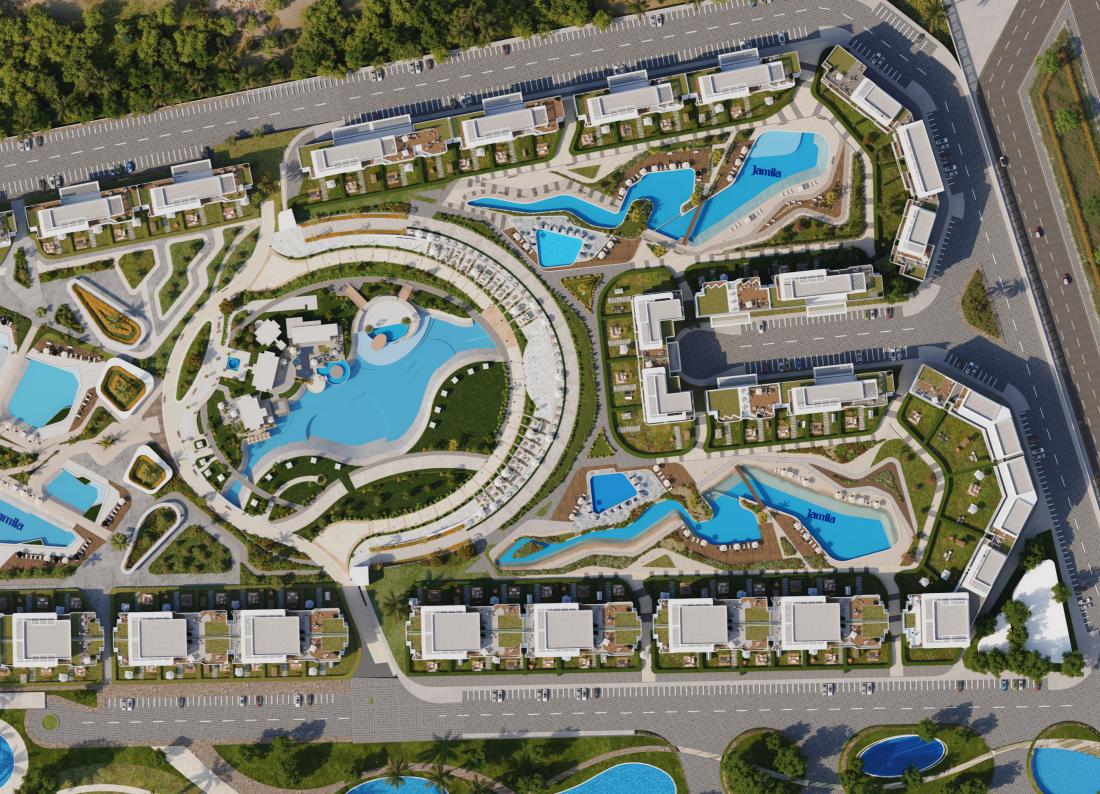

### **Facilities & Amenities**

- **5** stars hotel
- F&B include all international franchises
- Commercial Mall include all international brands
- Sandy Swimming Pools
- Club HouseDancing fountain
- Gym & Spa
- Underground parking
- Beach Club house
- Kids Area

### Layout & Design

Jamila is divided into two phases

First Phase with area of 50 acres

Second phase

**H**HI