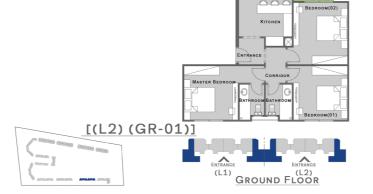

### **Ground Floor**

### **3** Bedrooms Unit

#### $Area = 138 M^2 \& 139 M^2$

1. Code : [ (L1) (GR - 01)] - Garden = 113.16 m<sup>2</sup> 2. Code : [ (L1) (GR - 06)] - Garden = 111.70 m<sup>2</sup> 3. Code : [ (L2) (GR - 01)] - Garden = 112.21 m<sup>2</sup> 4. Code : [ (L2) (GR - 06)] - Garden = 112.67 m<sup>2</sup>