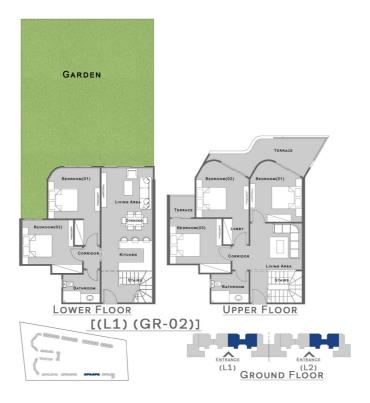

### **Ground Floor**

#### Duplex Unit

Area =  $207 M^2 \& 217 M^2$ 

1. Code : [ (L1) (GR - 02)] - Garden = 111.03 m<sup>2</sup> 2. Code : [ (L1) (GR - 03)] - Garden = 111.55 m<sup>2</sup> 3. Code : [ (L2) (GR - 02)] - Garden = 111.03 m<sup>2</sup> 4. Code : [ (L2) (GR - 03)] - Garden = 111.54 m<sup>2</sup>