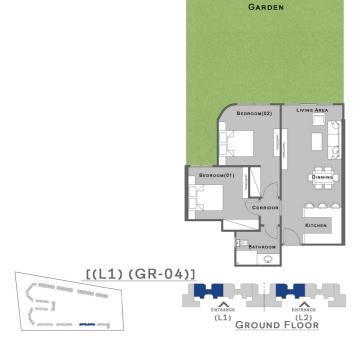

### **Ground Floor**

#### **2** Bedrooms Unit

#### Area = 98 M<sup>2</sup>

1. Code : [ (L1) (GR - 04)] - Garden = 111.03 m² 2. Code : [ (L1) (GR - 05)] - Garden = 111.54 m<sup>2</sup> 3. Code : [ (L2) (GR - 04)] -Garden = 111.03 m<sup>2</sup> 4. Code : [ (L2) (GR - 05)] -Garden = 111.54 m<sup>2</sup>