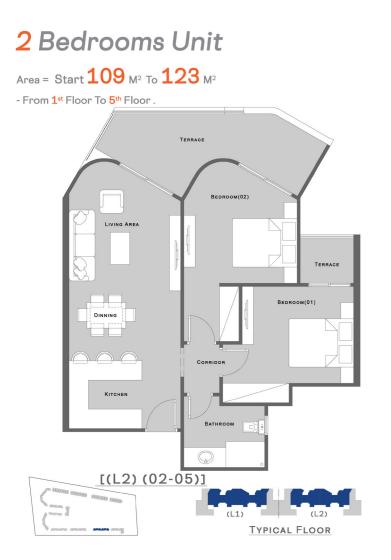

#### **2** Bedrooms Unit

#### Area = 98 M<sup>2</sup>

1. Code : [ (L1) (GR - 04)] - Garden = 111.03 m² 2. Code : [ (L1) (GR - 05)] - Garden = 111.54 m<sup>2</sup> 3. Code : [ (L2) (GR - 04)] -Garden = 111.03 m<sup>2</sup> 4. Code : [ (L2) (GR - 05)] -Garden = 111.54 m<sup>2</sup>