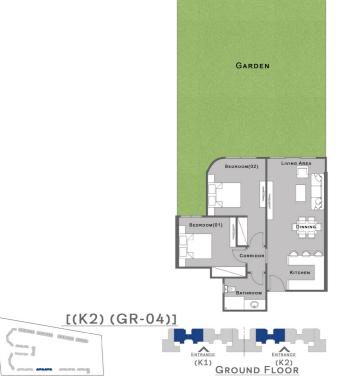

# **Ground Floor**

#### 2 Bedrooms Unit

Area = 98 M<sup>2</sup> 1. Code : [ (K1) (GR - 04)] - Garden = 111.01 m<sup>2</sup> 2. Code : [ (K1) (GR - 05)] - Garden = 111.50 m<sup>2</sup> 3. Code : [ (K2) (GR - 04)] - Garden = 111.01 m<sup>2</sup> 4. Code : [ (K2) (GR - 05)] - Garden = 111.50 m<sup>2</sup>