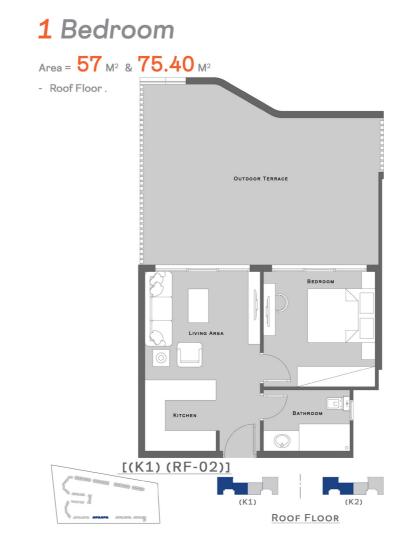

(K2) (GR - 05)] - Garden = 111.50 m<sup>2</sup>



## **Ground Floor**

### 3 Bedrooms Unit

Area = 138 M<sup>2</sup> & 139 M<sup>2</sup> 1. Code : [ (K1)(GR-01)]-Garden = 113.15 m<sup>2</sup>

2. Code: [(K1)(GR-06)]-Garden = 92.41 m<sup>2</sup>

3. Code : [ (K2)(GR-01)]-Garden = 112.18

4. Code : [ (K2)(GR-06)]-Garden = 112.64

GARDEN



#### **Duplex Unit**

Area = 207 M<sup>2</sup> & 217 M<sup>2</sup>

1. Code : [ (K1) (GR - 02)] - Garden = 111.01 m<sup>2</sup>

2. Code : [ (K1) (GR - 03)] - Garden = 111.50 m<sup>2</sup>

3. Code : [ (K2) (GR - 02)] - Garden = 111.01 m<sup>2</sup>

4. Code : [ (K2) (GR - 03)] - Garden = 111.50 m<sup>2</sup>





# Typical Floor

#### 2 Bedrooms Unit

Area = Start 109 M<sup>2</sup> To 123 M<sup>2</sup>

- From 1st Floor To 5th Floor.





# Roof Floor





# Roof Floor