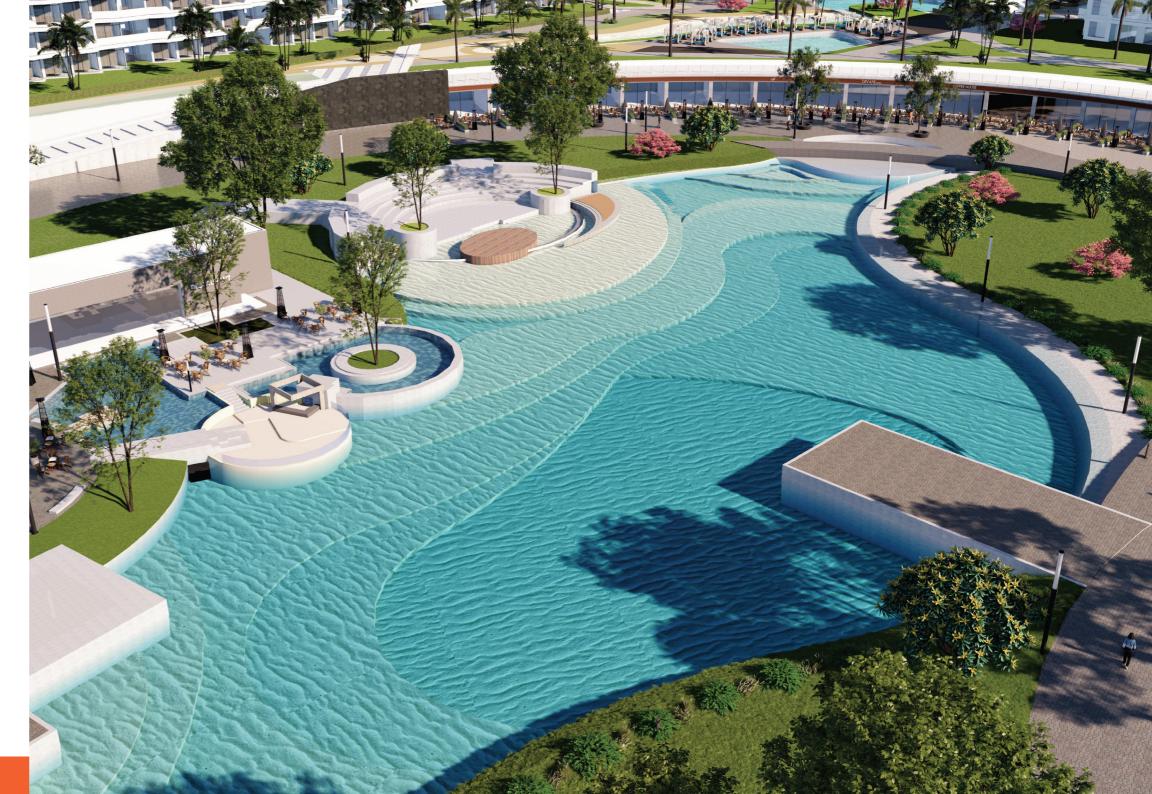

At Jamila, we cherish easy living, mindful moments, and the beauty that surrounds us.

Jamila Location

Airport

Sas El Hekma

© Location

Sidi Heneish

2.30 Hours from Cairo Gates

Minutes from International Airport

Minutes away from Almazah Bay

1.5 Hours from New Alamein

Land Area 130 Acres

Beach front 700 M

Green spaces & water features 91 %

Delivery date:

3 year

**Q** Cairo

# Facilities & Amenities

- 5 stars hotel
- F&B include all international franchises
- Commercial Mall include all international brands
- Sandy Swimming Pools
- Club HouseDancing fountain
- Gym & Spa
- Underground parking
- Beach Club house
- Kids Area