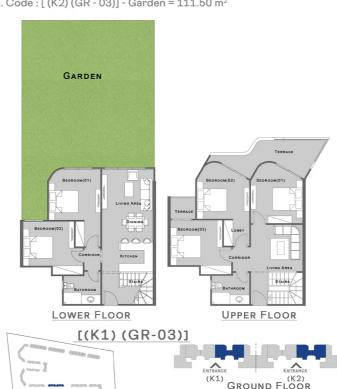

#### **Duplex Unit**

Area = 207 M<sup>2</sup> & 217 M<sup>2</sup>

1. Code : [ (K1) (GR - 02)] - Garden = 111.01 m<sup>2</sup>

2. Code : [ (K1) (GR - 03)] - Garden = 111.50 m<sup>2</sup>

3. Code : [ (K2) (GR - 02)] - Garden = 111.01 m<sup>2</sup>

4. Code : [ (K2) (GR - 03)] - Garden = 111.50 m<sup>2</sup>