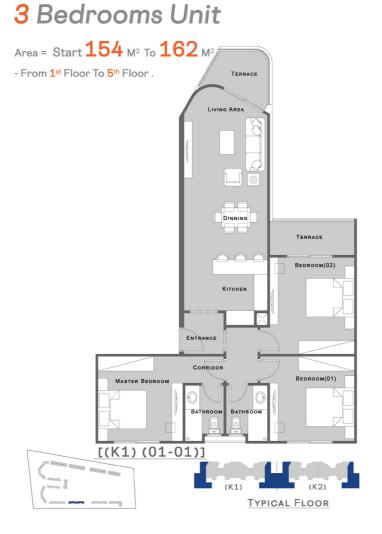

### 3 Bedrooms Unit

Area = 138 M<sup>2</sup> & 139 M<sup>2</sup> 1. Code : [ (K1)(GR-01)]-Garden = 113.15 m<sup>2</sup>

2. Code: [(K1)(GR-06)]-Garden = 92.41 m<sup>2</sup>

3. Code : [ (K2)(GR-01)]-Garden = 112.18

4. Code : [ (K2)(GR-06)]-Garden = 112.64

GARDEN