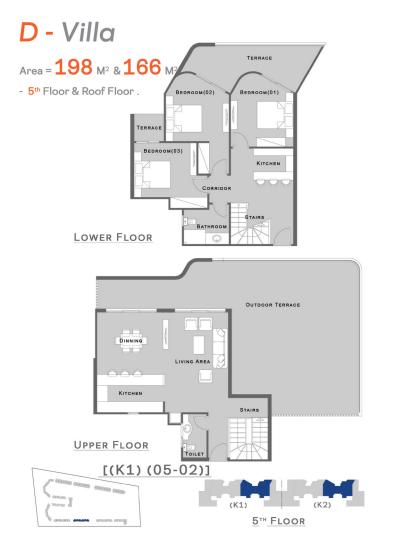

# **Products**

Unit type

3 bedrooms

Chalet 1 bedroom Duplex Starting form D-villa Starting form

**Spaces Starts** From

79<sub>M2</sub>

Payment Plan

Down 10 % - Over 8 Years