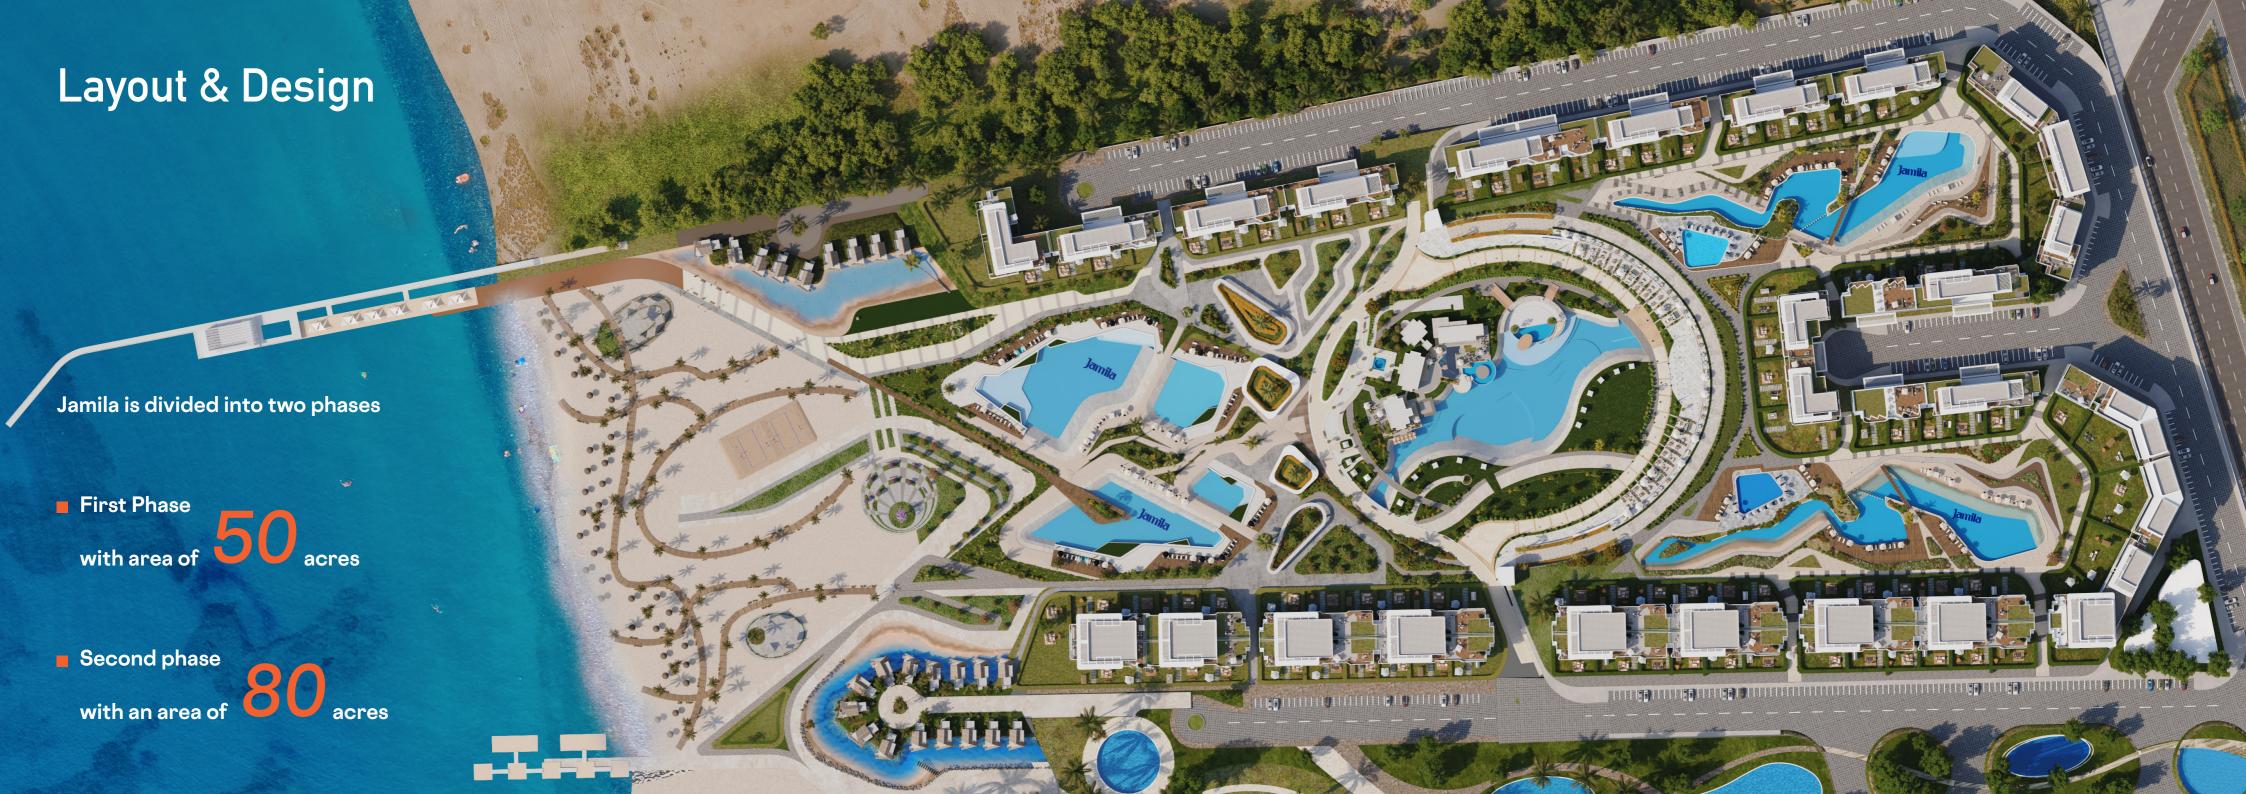

Minutes away from Almazah Bay

1.5 Hours from New Alamein

Land Area 130 Acres

Beach front 700 M

Green spaces & water features 91 %

Delivery date:

3 year

**Q** Cairo