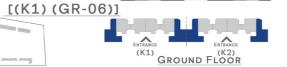

### 3 Bedrooms Unit

Area = 138 M<sup>2</sup> & 139 M<sup>2</sup> 1. Code : [ (K1)(GR-01)]-Garden = 113.15 m<sup>2</sup>

2. Code: [(K1)(GR-06)]-Garden = 92.41 m<sup>2</sup>

3. Code : [ (K2)(GR-01)]-Garden = 112.18

4. Code : [ (K2)(GR-06)]-Garden = 112.64

GARDEN