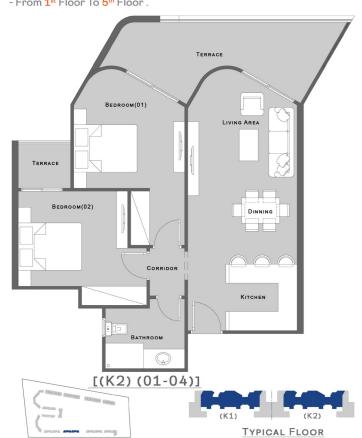

#### 2 Bedrooms Unit

Area = Start 109 M<sup>2</sup> To 123 M<sup>2</sup>

- From 1st Floor To 5th Floor.